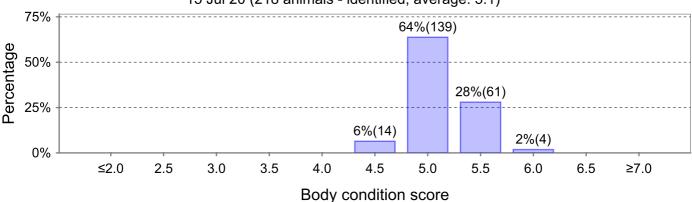

## **Body Condition Score**

4 Aug 20 (142 animals - identified, average: 4.9)

31 Aug 20 (400 animals - identified, average: 4.6)

28 Sep 20 (461 animals - identified, average: 4.5)

27 Oct 20 (467 animals - identified, average: 4.3)