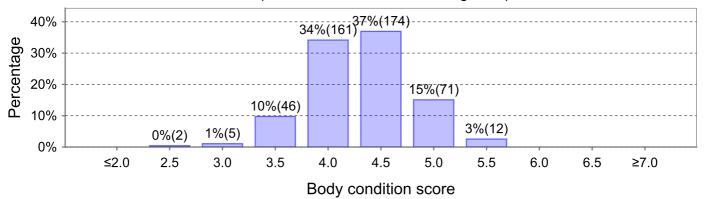

## **Body Condition Score**

27 Nov 20 (471 animals - identified, average: 4.3)

18 Jan 21 (471 animals - identified, average: 4.3)

23 Feb 21 (471 animals - identified, average: 4.3)

29 Mar 21 (471 animals - identified, average: 4.4)