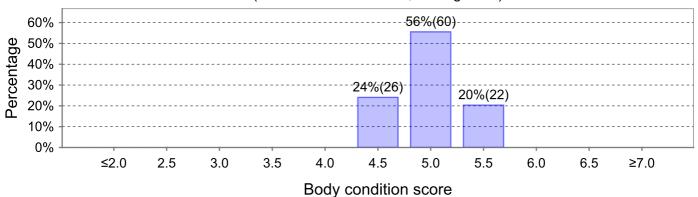

## **Body Condition Score**

Animal group: Numbered (Tagged) Animals

Planned start of Calving: 26 Jul 20

Denominator is limited to the scored cows within the group.

Optimal herd average (including heifers).

15 Jul 20 (218 animals - identified, average: 5.1)