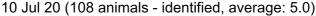

## **Body Condition Score**

Animal group: Numbered (Tagged) Animals

Planned start of Calving: 26 Jul 20

Denominator is limited to the scored cows within the group.



Optimal herd average (including heifers).











15 Jul 20 (218 animals - identified, average: 5.1)





## **Body Condition Score**

4 Aug 20 (142 animals - identified, average: 4.9)



31 Aug 20 (400 animals - identified, average: 4.6)



28 Sep 20 (461 animals - identified, average: 4.5)



27 Oct 20 (467 animals - identified, average: 4.3)





## **Body Condition Score**

27 Nov 20 (471 animals - identified, average: 4.3)



18 Jan 21 (471 animals - identified, average: 4.3)



23 Feb 21 (471 animals - identified, average: 4.3)



29 Mar 21 (471 animals - identified, average: 4.4)





Report Date: 10 May 21

## **Body Condition Score**

10 May 21 (429 animals - identified, average: 4.5)