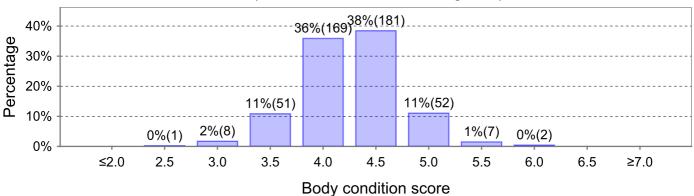

## **Body Condition Score**

27 Nov 20 (471 animals - identified, average: 4.3)

18 Jan 21 (471 animals - identified, average: 4.3)

23 Feb 21 (471 animals - identified, average: 4.3)

29 Mar 21 (471 animals - identified, average: 4.4)