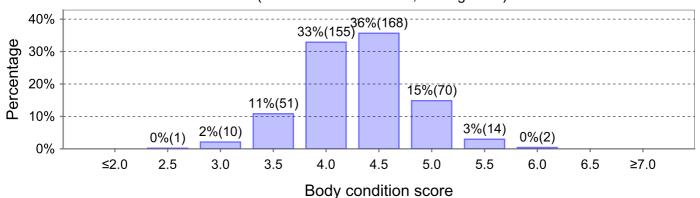

## **Body Condition Score**

4 Aug 20 (142 animals - identified, average: 4.9)

31 Aug 20 (400 animals - identified, average: 4.6)

28 Sep 20 (461 animals - identified, average: 4.5)

27 Oct 20 (467 animals - identified, average: 4.3)