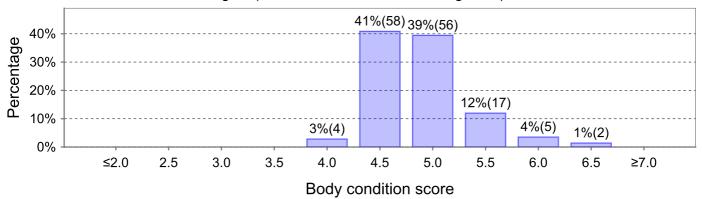

## **Body Condition Score**

27 Nov 20 (471 animals - identified, average: 4.3)

18 Jan 21 (471 animals - identified, average: 4.3)

23 Feb 21 (471 animals - identified, average: 4.3)

29 Mar 21 (471 animals - identified, average: 4.4)