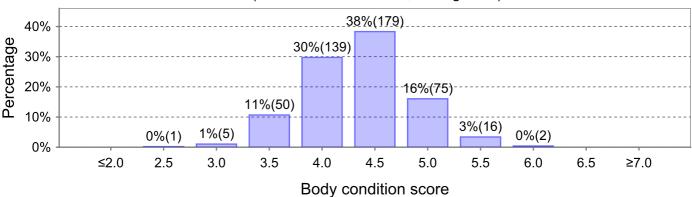

## **Body Condition Score**

4 Aug 20 (142 animals - identified, average: 4.9)

31 Aug 20 (400 animals - identified, average: 4.6)

28 Sep 20 (461 animals - identified, average: 4.5)

27 Oct 20 (467 animals - identified, average: 4.3)