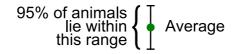

## **Body Condition Score**

4 Aug 20 (142 animals - identified, average: 4.9)

31 Aug 20 (400 animals - identified, average: 4.6)

28 Sep 20 (461 animals - identified, average: 4.5)

27 Oct 20 (467 animals - identified, average: 4.3)

## **Body Condition Score**

27 Nov 20 (471 animals - identified, average: 4.3)

18 Jan 21 (471 animals - identified, average: 4.3)

23 Feb 21 (471 animals - identified, average: 4.3)

29 Mar 21 (471 animals - identified, average: 4.4)

## **Body Condition Score**

10 May 21 (429 animals - identified, average: 4.5)