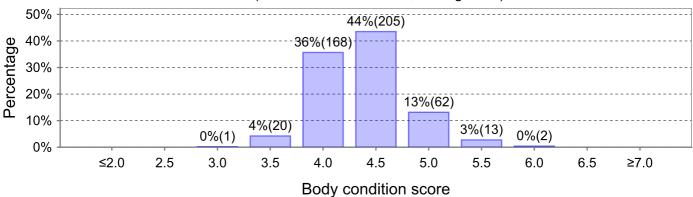

## **Body Condition Score**

4 Aug 20 (142 animals - identified, average: 4.9)

31 Aug 20 (400 animals - identified, average: 4.6)

28 Sep 20 (461 animals - identified, average: 4.5)

27 Oct 20 (467 animals - identified, average: 4.3)