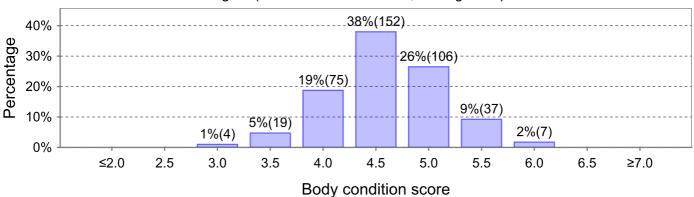

Report Date: 10 May 21

## **Body Condition Score**

10 May 21 (429 animals - identified, average: 4.5)