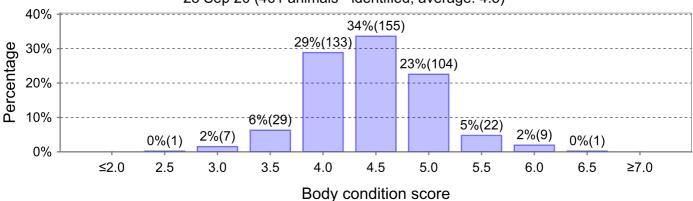

## **Body Condition Score**

4 Aug 20 (142 animals - identified, average: 4.9)

31 Aug 20 (400 animals - identified, average: 4.6)

28 Sep 20 (461 animals - identified, average: 4.5)

27 Oct 20 (467 animals - identified, average: 4.3)