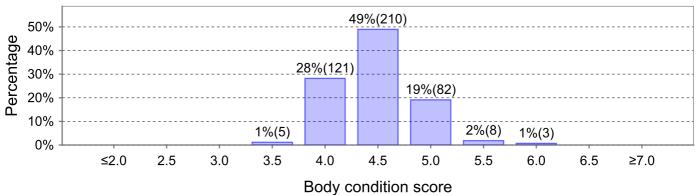

## **Body Condition Score**

27 Nov 20 (471 animals - identified, average: 4.3)

18 Jan 21 (471 animals - identified, average: 4.3)

23 Feb 21 (471 animals - identified, average: 4.3)

29 Mar 21 (471 animals - identified, average: 4.4)