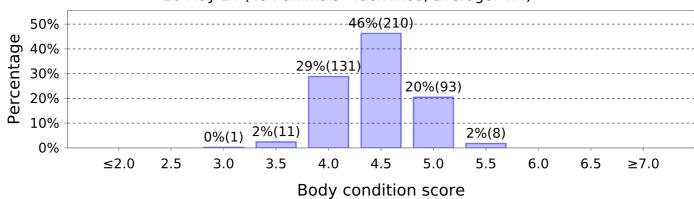

19 Oct 23 (469 animals - identified, average: 4.6)

2 Nov 23 (467 animals - identified, average: 4.6)

16 Nov 23 (464 animals - identified, average: 4.6)

30 Nov 23 (465 animals - identified, average: 4.6)

21 Dec 23 (466 animals - identified, average: 4.6)