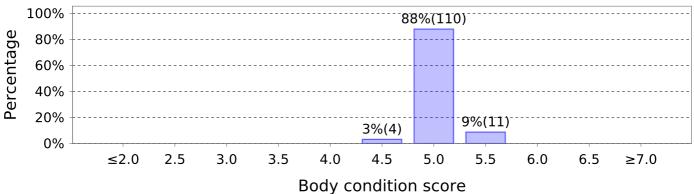

Report Date: 16 May 24

13 Jul 23 (125 animals - identified, average: 5.0)

18 Jul 23 (343 animals - identified, average: 4.8)

24 Aug 23 (319 animals - identified, average: 4.7)

19 Sep 23 (446 animals - identified, average: 4.7)