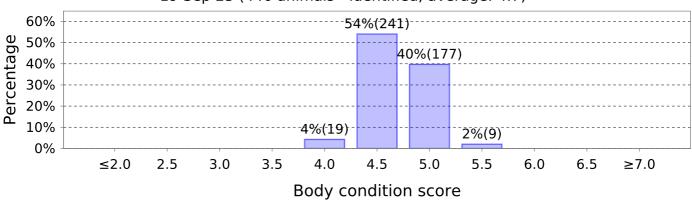

19 Oct 23 (469 animals - identified, average: 4.6)

2 Nov 23 (467 animals - identified, average: 4.6)

16 Nov 23 (464 animals - identified, average: 4.6)

30 Nov 23 (465 animals - identified, average: 4.6)

21 Dec 23 (466 animals - identified, average: 4.6)