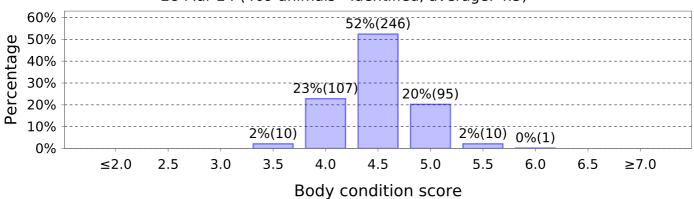

19 Oct 23 (469 animals - identified, average: 4.6)

2 Nov 23 (467 animals - identified, average: 4.6)

16 Nov 23 (464 animals - identified, average: 4.6)

30 Nov 23 (465 animals - identified, average: 4.6)

21 Dec 23 (466 animals - identified, average: 4.6)