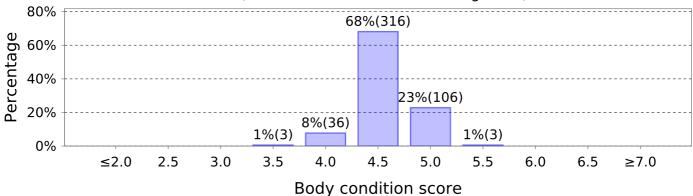

25 Jan 24 (470 animals - identified, average: 4.5)

22 Feb 24 (469 animals - identified, average: 4.5)

28 Mar 24 (469 animals - identified, average: 4.5)

16 May 24 (454 animals - identified, average: 4.4)