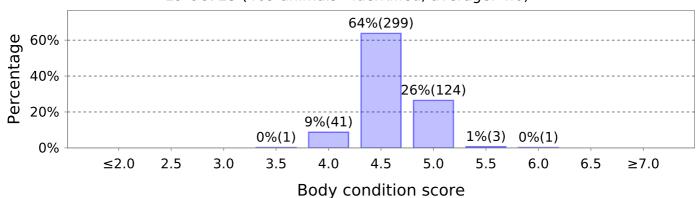

19 Oct 23 (469 animals - identified, average: 4.6)

2 Nov 23 (467 animals - identified, average: 4.6)

16 Nov 23 (464 animals - identified, average: 4.6)

30 Nov 23 (465 animals - identified, average: 4.6)

21 Dec 23 (466 animals - identified, average: 4.6)