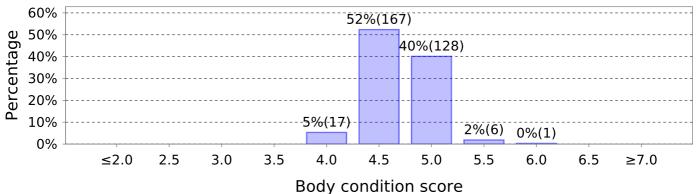

25 Jan 24 (470 animals - identified, average: 4.5)

22 Feb 24 (469 animals - identified, average: 4.5)

28 Mar 24 (469 animals - identified, average: 4.5)

16 May 24 (454 animals - identified, average: 4.4)