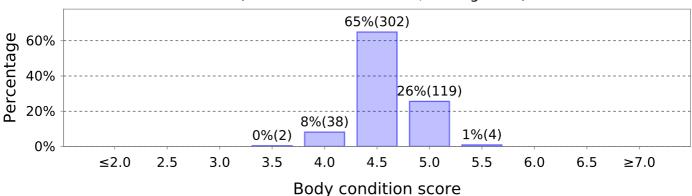

25 Jan 24 (470 animals - identified, average: 4.5)

22 Feb 24 (469 animals - identified, average: 4.5)

28 Mar 24 (469 animals - identified, average: 4.5)

16 May 24 (454 animals - identified, average: 4.4)