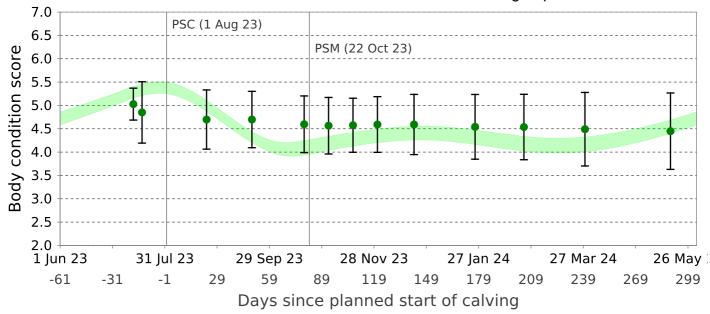

Animal group: Numbered (Tagged) Animals

Planned start of Calving: 1 Aug 23

Denominator is limited to the scored cows within the group.

Optimal herd average (including heifers).

95% of animals lie within this range

Report Date: 16 May 24

13 Jul 23 (125 animals - identified, average: 5.0)

18 Jul 23 (343 animals - identified, average: 4.8)

24 Aug 23 (319 animals - identified, average: 4.7)

19 Sep 23 (446 animals - identified, average: 4.7)

19 Oct 23 (469 animals - identified, average: 4.6)

2 Nov 23 (467 animals - identified, average: 4.6)

16 Nov 23 (464 animals - identified, average: 4.6)

30 Nov 23 (465 animals - identified, average: 4.6)

21 Dec 23 (466 animals - identified, average: 4.6)

25 Jan 24 (470 animals - identified, average: 4.5)

22 Feb 24 (469 animals - identified, average: 4.5)

28 Mar 24 (469 animals - identified, average: 4.5)

16 May 24 (454 animals - identified, average: 4.4)