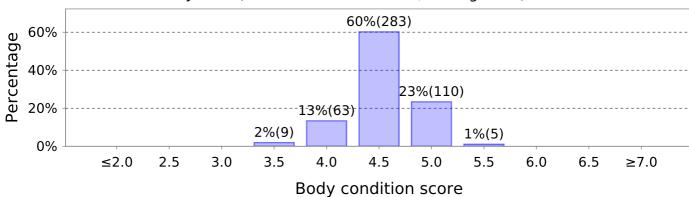

25 Jan 24 (470 animals - identified, average: 4.5)

22 Feb 24 (469 animals - identified, average: 4.5)

28 Mar 24 (469 animals - identified, average: 4.5)

16 May 24 (454 animals - identified, average: 4.4)