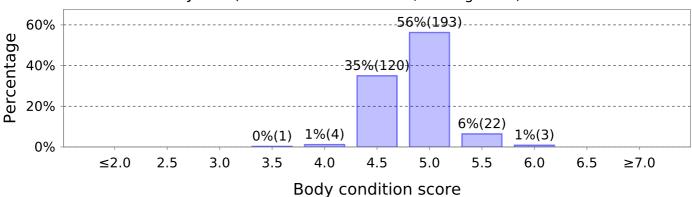

19 Oct 23 (469 animals - identified, average: 4.6)

2 Nov 23 (467 animals - identified, average: 4.6)

16 Nov 23 (464 animals - identified, average: 4.6)

30 Nov 23 (465 animals - identified, average: 4.6)

21 Dec 23 (466 animals - identified, average: 4.6)