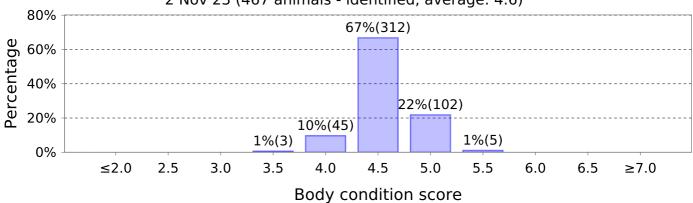

19 Oct 23 (469 animals - identified, average: 4.6)

2 Nov 23 (467 animals - identified, average: 4.6)

16 Nov 23 (464 animals - identified, average: 4.6)

30 Nov 23 (465 animals - identified, average: 4.6)

21 Dec 23 (466 animals - identified, average: 4.6)