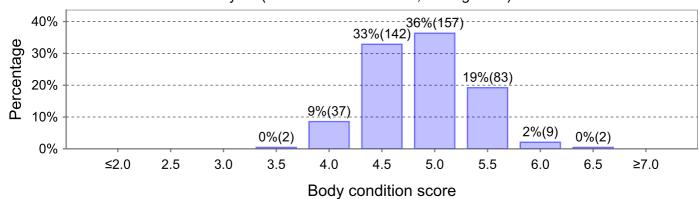

## **Body Condition Score**

2 Mar 20 (436 animals - identified, average: 4.4)

30 Mar 20 (432 animals - identified, average: 4.5)

19 May 20 (432 animals - identified, average: 4.9)