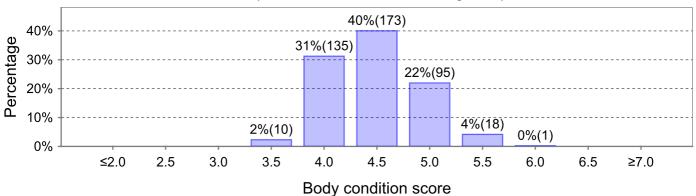

## **Body Condition Score**

30 Sep 19 (440 animals - identified, average: 4.6)

30 Oct 19 (417 animals - identified, average: 4.5)

25 Nov 19 (423 animals - identified, average: 4.4)

14 Jan 20 (436 animals - identified, average: 4.4)