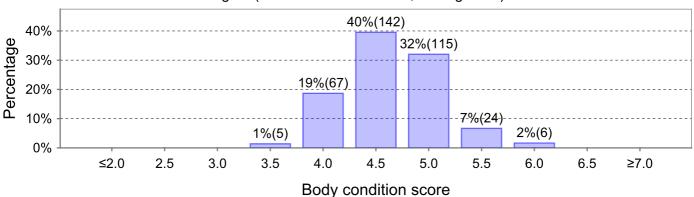

## **Body Condition Score**

2 Mar 20 (436 animals - identified, average: 4.4)

30 Mar 20 (432 animals - identified, average: 4.5)

19 May 20 (432 animals - identified, average: 4.9)