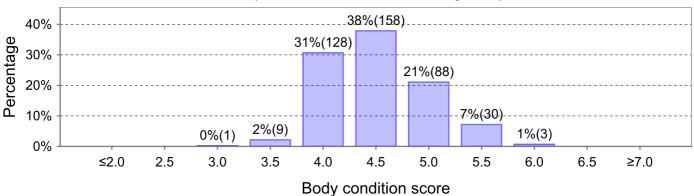

## **Body Condition Score**

30 Sep 19 (440 animals - identified, average: 4.6)

30 Oct 19 (417 animals - identified, average: 4.5)

25 Nov 19 (423 animals - identified, average: 4.4)

14 Jan 20 (436 animals - identified, average: 4.4)