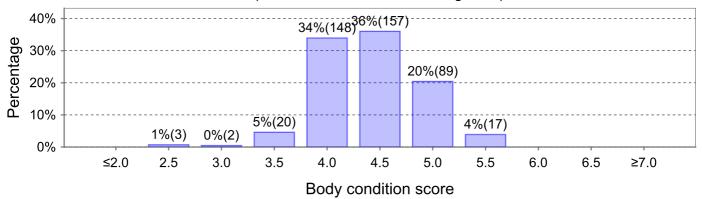

28 Aug 19 (359 animals - identified, average: 4.6)

Body condition score

Report Date: 19 May 20