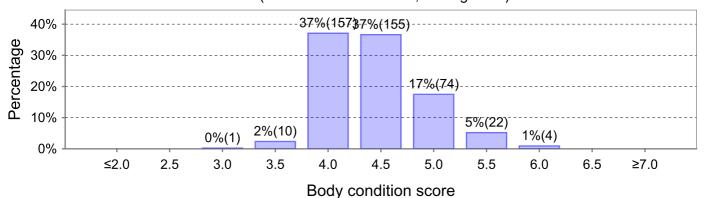

## **Body Condition Score**

30 Sep 19 (440 animals - identified, average: 4.6)

30 Oct 19 (417 animals - identified, average: 4.5)

25 Nov 19 (423 animals - identified, average: 4.4)

14 Jan 20 (436 animals - identified, average: 4.4)