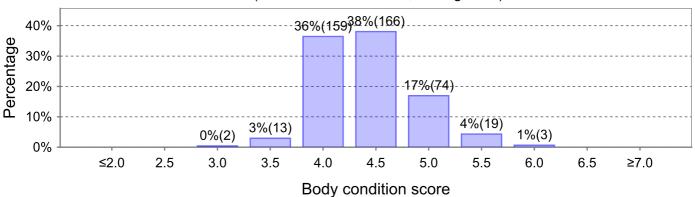

## **Body Condition Score**

2 Mar 20 (436 animals - identified, average: 4.4)

30 Mar 20 (432 animals - identified, average: 4.5)

19 May 20 (432 animals - identified, average: 4.9)