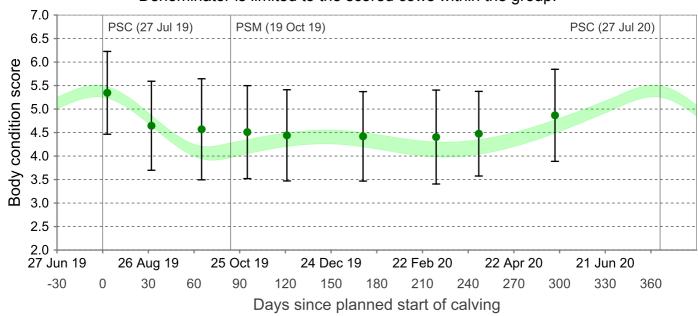

## **Body Condition Score**

Animal group: Numbered (Tagged) Animals

Planned start of Calving: 27 Jul 19

Denominator is limited to the scored cows within the group.

Optimal herd average (including heifers).