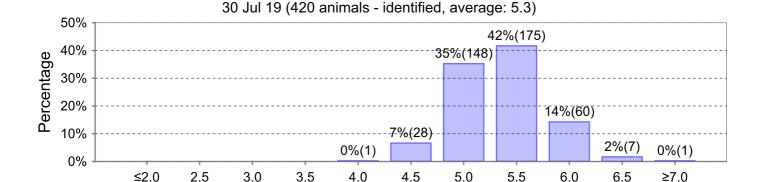

28 Aug 19 (359 animals - identified, average: 4.6)

Body condition score

Report Date: 19 May 20