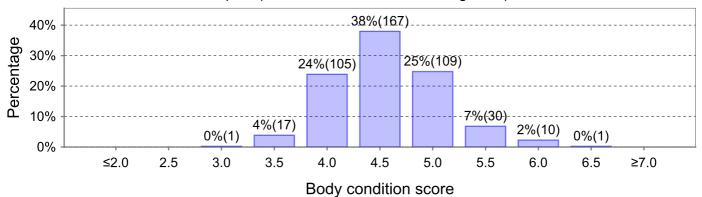

28 Aug 19 (359 animals - identified, average: 4.6)

Body condition score

Report Date: 19 May 20