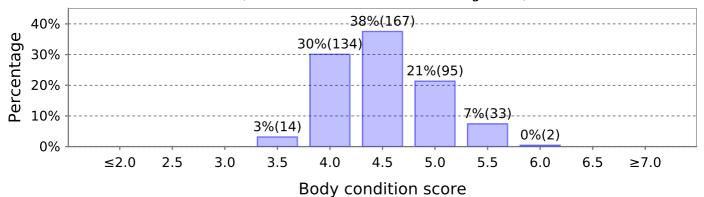

## **Body Condition Score**

28 Mar 22 (452 animals - identified, average: 4.4)

27 Apr 22 (434 animals - identified, average: 4.5)

23 May 22 (452 animals - identified, average: 4.4)