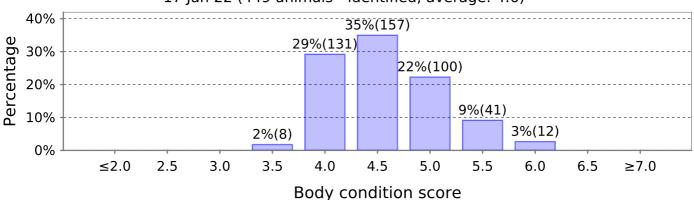

## **Body Condition Score**

8 Nov 21 (445 animals - identified, average: 4.5)

13 Dec 21 (447 animals - identified, average: 4.4)

17 Jan 22 (449 animals - identified, average: 4.6)

25 Feb 22 (436 animals - identified, average: 4.5)