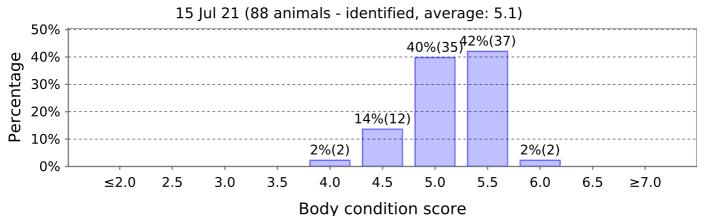

## **Body Condition Score**

28 Jul 21 (133 animals - identified, average: 4.9)

6 Aug 21 (99 animals - identified, average: 5.1)

31 Aug 21 (386 animals - identified, average: 4.8)

28 Sep 21 (448 animals - identified, average: 4.6)