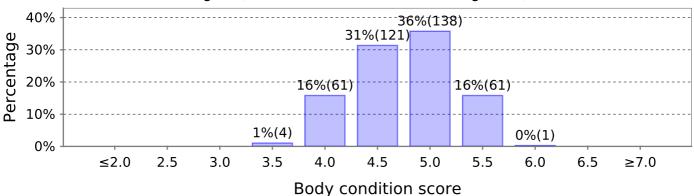

## **Body Condition Score**

28 Jul 21 (133 animals - identified, average: 4.9)

6 Aug 21 (99 animals - identified, average: 5.1)

31 Aug 21 (386 animals - identified, average: 4.8)

28 Sep 21 (448 animals - identified, average: 4.6)