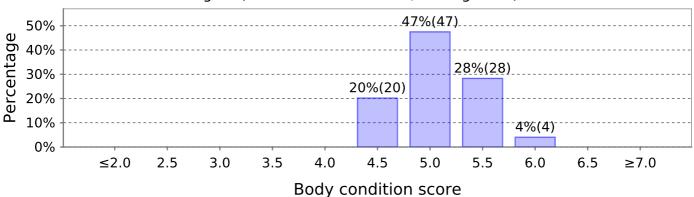

## **Body Condition Score**

28 Jul 21 (133 animals - identified, average: 4.9)

6 Aug 21 (99 animals - identified, average: 5.1)

31 Aug 21 (386 animals - identified, average: 4.8)

28 Sep 21 (448 animals - identified, average: 4.6)