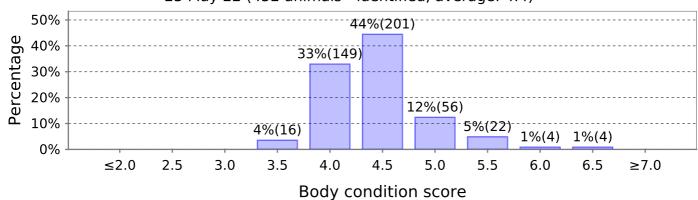

## **Body Condition Score**

8 Nov 21 (445 animals - identified, average: 4.5)

13 Dec 21 (447 animals - identified, average: 4.4)

17 Jan 22 (449 animals - identified, average: 4.6)

25 Feb 22 (436 animals - identified, average: 4.5)