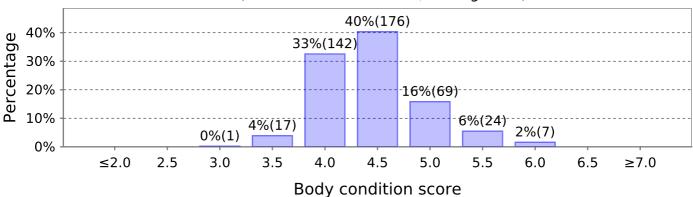

## **Body Condition Score**

28 Mar 22 (452 animals - identified, average: 4.4)

27 Apr 22 (434 animals - identified, average: 4.5)

23 May 22 (452 animals - identified, average: 4.4)