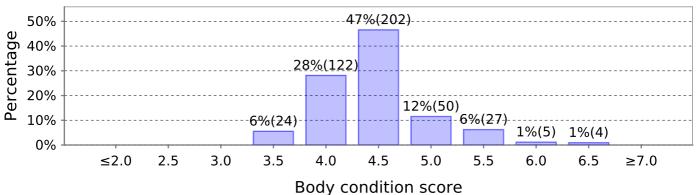

## **Body Condition Score**

28 Mar 22 (452 animals - identified, average: 4.4)

27 Apr 22 (434 animals - identified, average: 4.5)

23 May 22 (452 animals - identified, average: 4.4)