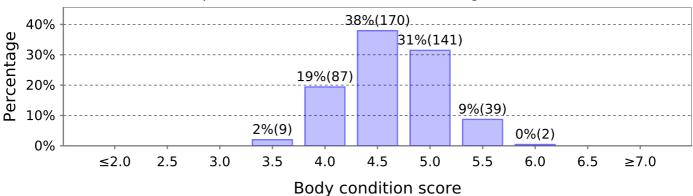

## **Body Condition Score**

8 Nov 21 (445 animals - identified, average: 4.5)

13 Dec 21 (447 animals - identified, average: 4.4)

17 Jan 22 (449 animals - identified, average: 4.6)

25 Feb 22 (436 animals - identified, average: 4.5)