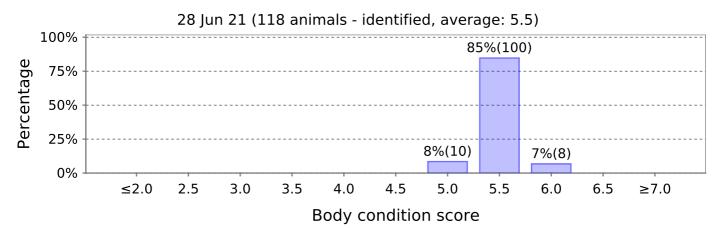

## **Body Condition Score**

28 Jul 21 (133 animals - identified, average: 4.9)

6 Aug 21 (99 animals - identified, average: 5.1)

31 Aug 21 (386 animals - identified, average: 4.8)

28 Sep 21 (448 animals - identified, average: 4.6)