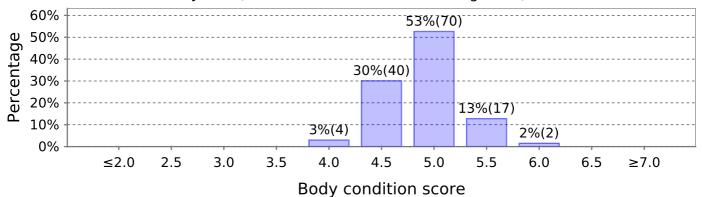

## **Body Condition Score**

28 Jul 21 (133 animals - identified, average: 4.9)

6 Aug 21 (99 animals - identified, average: 5.1)

31 Aug 21 (386 animals - identified, average: 4.8)

28 Sep 21 (448 animals - identified, average: 4.6)

## **Body Condition Score**

8 Nov 21 (445 animals - identified, average: 4.5)

13 Dec 21 (447 animals - identified, average: 4.4)

17 Jan 22 (449 animals - identified, average: 4.6)

25 Feb 22 (436 animals - identified, average: 4.5)