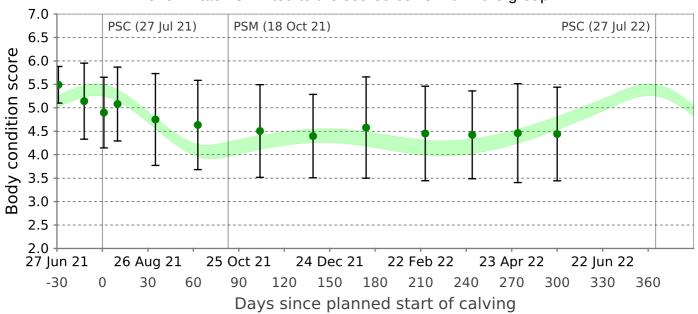

## **Body Condition Score**

Animal group: 23.5.22 BCS

Planned start of Calving: 27 Jul 21

Denominator is limited to the scored cows within the group.

Optimal herd average (including heifers).

95% of animals lie within this range

## **Body Condition Score**

28 Jul 21 (133 animals - identified, average: 4.9)

6 Aug 21 (99 animals - identified, average: 5.1)

31 Aug 21 (386 animals - identified, average: 4.8)

28 Sep 21 (448 animals - identified, average: 4.6)

## **Body Condition Score**

8 Nov 21 (445 animals - identified, average: 4.5)

13 Dec 21 (447 animals - identified, average: 4.4)

17 Jan 22 (449 animals - identified, average: 4.6)

25 Feb 22 (436 animals - identified, average: 4.5)

## **Body Condition Score**

28 Mar 22 (452 animals - identified, average: 4.4)

27 Apr 22 (434 animals - identified, average: 4.5)

23 May 22 (452 animals - identified, average: 4.4)