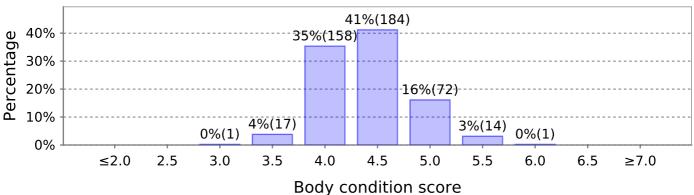

## **Body Condition Score**

8 Nov 21 (445 animals - identified, average: 4.5)

13 Dec 21 (447 animals - identified, average: 4.4)

17 Jan 22 (449 animals - identified, average: 4.6)

25 Feb 22 (436 animals - identified, average: 4.5)