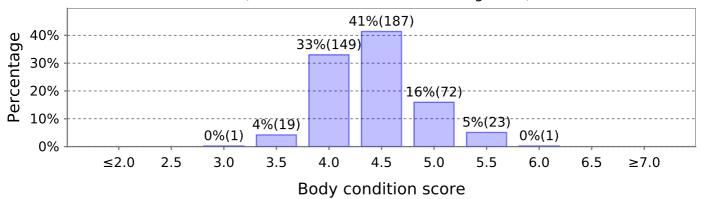

## **Body Condition Score**

28 Mar 22 (452 animals - identified, average: 4.4)

27 Apr 22 (434 animals - identified, average: 4.5)

23 May 22 (452 animals - identified, average: 4.4)