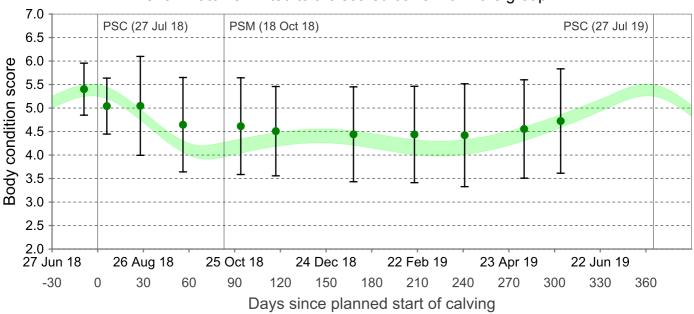

### **Body Condition Score**

Animal group: Cows in Milk

Planned start of Calving: 27 Jul 18

Denominator is limited to the scored cows within the group.

Optimal herd average (including heifers).

18 Jul 18 (215 animals - identified, average: 5.4)

2 Aug 18 (238 animals - identified, average: 5.0)

## **Body Condition Score**

24 Aug 18 (311 animals - identified, average: 5.0)

21 Sep 18 (387 animals - identified, average: 4.6)

29 Oct 18 (413 animals - identified, average: 4.6)

21 Nov 18 (413 animals - identified, average: 4.5)

## **Body Condition Score**

11 Jan 19 (413 animals - identified, average: 4.4)

20 Feb 19 (410 animals - identified, average: 4.4)

25 Mar 19 (411 animals - identified, average: 4.4)

3 May 19 (411 animals - identified, average: 4.6)

# **Body Condition Score**

27 May 19 (404 animals - identified, average: 4.7)