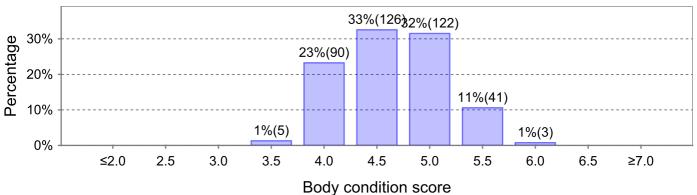

2 Aug 18 (238 animals - identified, average: 5.0)

## **Body Condition Score**

24 Aug 18 (311 animals - identified, average: 5.0)

21 Sep 18 (387 animals - identified, average: 4.6)

29 Oct 18 (413 animals - identified, average: 4.6)

21 Nov 18 (413 animals - identified, average: 4.5)