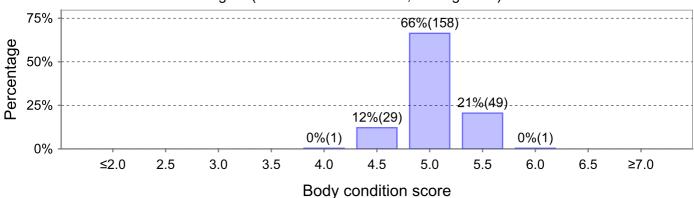

#### Report Date: 27 May 19

### **Body Condition Score**

Animal group: Cows in Milk

Planned start of Calving: 27 Jul 18

Denominator is limited to the scored cows within the group.



Optimal herd average (including heifers).







18 Jul 18 (215 animals - identified, average: 5.4)



2 Aug 18 (238 animals - identified, average: 5.0)





## **Body Condition Score**

24 Aug 18 (311 animals - identified, average: 5.0)



21 Sep 18 (387 animals - identified, average: 4.6)



29 Oct 18 (413 animals - identified, average: 4.6)



21 Nov 18 (413 animals - identified, average: 4.5)





## **Body Condition Score**

11 Jan 19 (413 animals - identified, average: 4.4)



20 Feb 19 (410 animals - identified, average: 4.4)



25 Mar 19 (411 animals - identified, average: 4.4)



3 May 19 (411 animals - identified, average: 4.6)







# **Body Condition Score**

27 May 19 (404 animals - identified, average: 4.7)