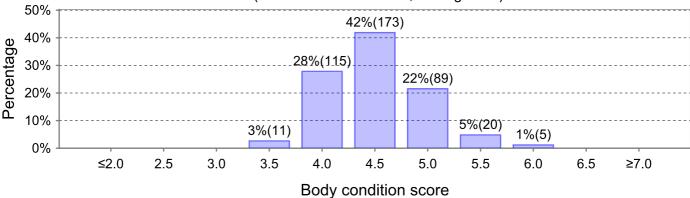

#### Report Date: 27 May 19

### **Body Condition Score**

Animal group: Cows in Milk

Planned start of Calving: 27 Jul 18

Denominator is limited to the scored cows within the group.



Optimal herd average (including heifers).







18 Jul 18 (215 animals - identified, average: 5.4)



2 Aug 18 (238 animals - identified, average: 5.0)





## **Body Condition Score**

24 Aug 18 (311 animals - identified, average: 5.0)



21 Sep 18 (387 animals - identified, average: 4.6)



29 Oct 18 (413 animals - identified, average: 4.6)



21 Nov 18 (413 animals - identified, average: 4.5)





## **Body Condition Score**

11 Jan 19 (413 animals - identified, average: 4.4)



20 Feb 19 (410 animals - identified, average: 4.4)



25 Mar 19 (411 animals - identified, average: 4.4)



3 May 19 (411 animals - identified, average: 4.6)







# **Body Condition Score**

27 May 19 (404 animals - identified, average: 4.7)