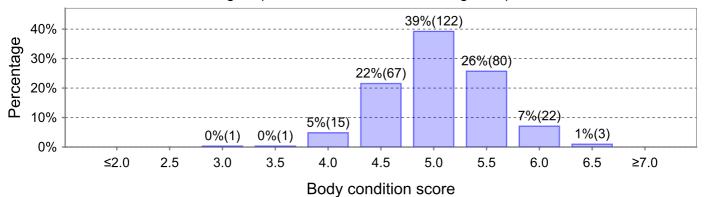

### **Body Condition Score**

Animal group: Cows in Milk

Planned start of Calving: 27 Jul 18

Denominator is limited to the scored cows within the group.

Optimal herd average (including heifers).

18 Jul 18 (215 animals - identified, average: 5.4)