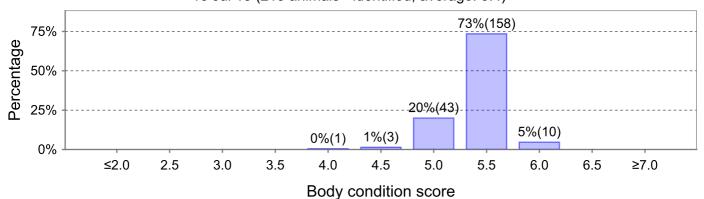

### **Body Condition Score**

Animal group: Cows in Milk

Planned start of Calving: 27 Jul 18

Denominator is limited to the scored cows within the group.

Optimal herd average (including heifers).

18 Jul 18 (215 animals - identified, average: 5.4)