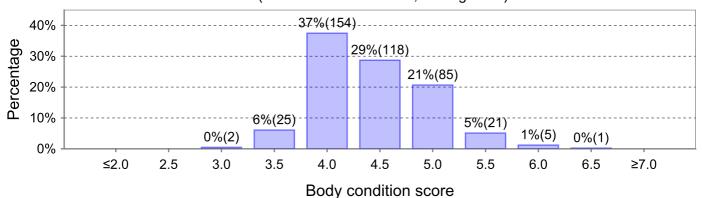

## **Body Condition Score**

11 Jan 19 (413 animals - identified, average: 4.4)

20 Feb 19 (410 animals - identified, average: 4.4)

25 Mar 19 (411 animals - identified, average: 4.4)

3 May 19 (411 animals - identified, average: 4.6)