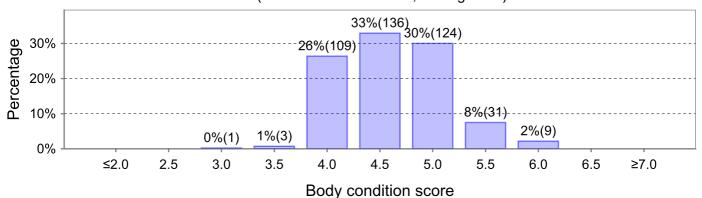

## **Body Condition Score**

11 Jan 19 (413 animals - identified, average: 4.4)

20 Feb 19 (410 animals - identified, average: 4.4)

25 Mar 19 (411 animals - identified, average: 4.4)

3 May 19 (411 animals - identified, average: 4.6)