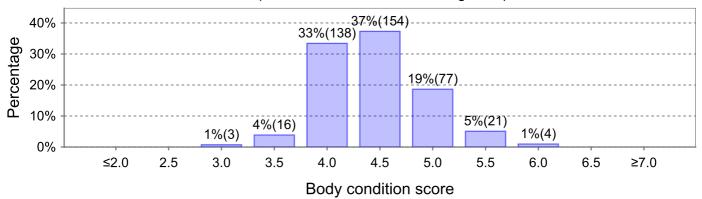

## **Body Condition Score**

24 Aug 18 (311 animals - identified, average: 5.0)

21 Sep 18 (387 animals - identified, average: 4.6)

29 Oct 18 (413 animals - identified, average: 4.6)

21 Nov 18 (413 animals - identified, average: 4.5)