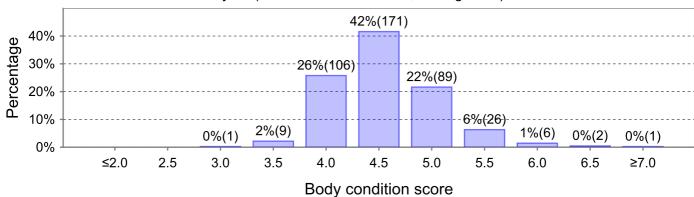

*Body Condition Score**

Animal group: Cows in Milk

Planned start of Calving: 27 Jul 18

Denominator is limited to the scored cows within the group.



Optimal herd average (including heifers).







18 Jul 18 (215 animals - identified, average: 5.4)



2 Aug 18 (238 animals - identified, average: 5.0)





## **Body Condition Score**

24 Aug 18 (311 animals - identified, average: 5.0)



21 Sep 18 (387 animals - identified, average: 4.6)



29 Oct 18 (413 animals - identified, average: 4.6)



21 Nov 18 (413 animals - identified, average: 4.5)





## **Body Condition Score**

11 Jan 19 (413 animals - identified, average: 4.4)



20 Feb 19 (410 animals - identified, average: 4.4)



25 Mar 19 (411 animals - identified, average: 4.4)



3 May 19 (411 animals - identified, average: 4.6)







# **Body Condition Score**

27 May 19 (404 animals - identified, average: 4.7)