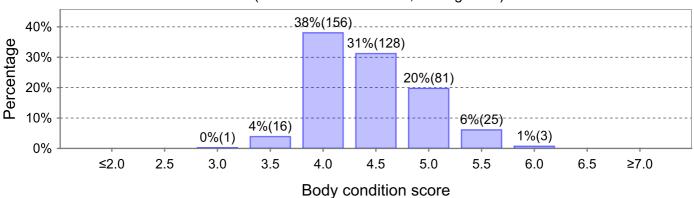

## **Body Condition Score**

24 Aug 18 (311 animals - identified, average: 5.0)

21 Sep 18 (387 animals - identified, average: 4.6)

29 Oct 18 (413 animals - identified, average: 4.6)

21 Nov 18 (413 animals - identified, average: 4.5)