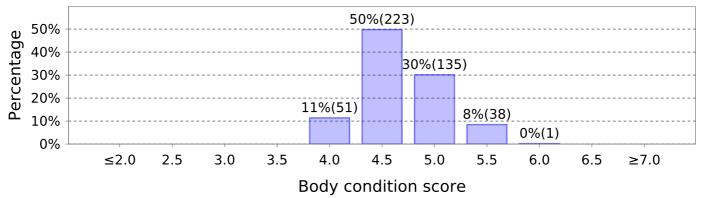

## Report Date: 8 Apr 25

## **Body Condition Score**

Animal group: Cows in Milk

Planned start of Calving: 30 Jul 24

Denominator is limited to the scored cows within the group.



Optimal herd average (including heifers).







15 Jul 24 (117 animals - identified, average: 5.3)



16 Jul 24 (437 animals - identified, average: 4.6)





## **Body Condition Score**

5 Sep 24 (448 animals - identified, average: 4.7)



1 Oct 24 (545 animals - identified, average: 4.6)



5 Nov 24 (558 animals - identified, average: 4.5)



3 Dec 24 (553 animals - identified, average: 4.5)





## **Body Condition Score**

13 Feb 25 (558 animals - identified, average: 4.3)



6 Mar 25 (558 animals - identified, average: 4.3)



8 Apr 25 (558 animals - identified, average: 4.5)