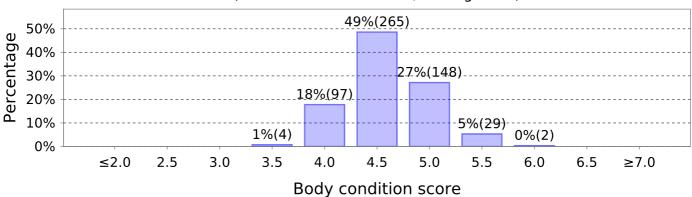

## **Body Condition Score**

5 Sep 24 (448 animals - identified, average: 4.7)

1 Oct 24 (545 animals - identified, average: 4.6)

5 Nov 24 (558 animals - identified, average: 4.5)

3 Dec 24 (553 animals - identified, average: 4.5)