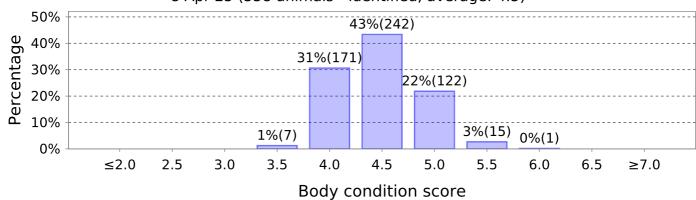

## **Body Condition Score**

13 Feb 25 (558 animals - identified, average: 4.3)

6 Mar 25 (558 animals - identified, average: 4.3)

8 Apr 25 (558 animals - identified, average: 4.5)