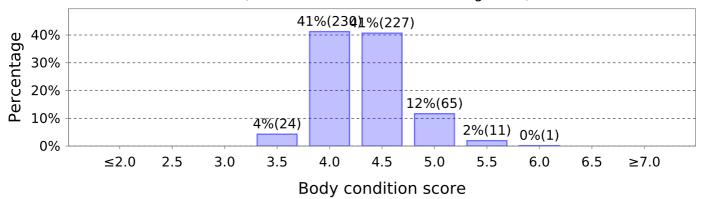

## Report Date: 8 Apr 25

## **Body Condition Score**

Animal group: Cows in Milk

Planned start of Calving: 30 Jul 24

Denominator is limited to the scored cows within the group.



Optimal herd average (including heifers).







15 Jul 24 (117 animals - identified, average: 5.3)



16 Jul 24 (437 animals - identified, average: 4.6)





## **Body Condition Score**

5 Sep 24 (448 animals - identified, average: 4.7)



1 Oct 24 (545 animals - identified, average: 4.6)



5 Nov 24 (558 animals - identified, average: 4.5)



3 Dec 24 (553 animals - identified, average: 4.5)





## **Body Condition Score**

13 Feb 25 (558 animals - identified, average: 4.3)



6 Mar 25 (558 animals - identified, average: 4.3)



8 Apr 25 (558 animals - identified, average: 4.5)