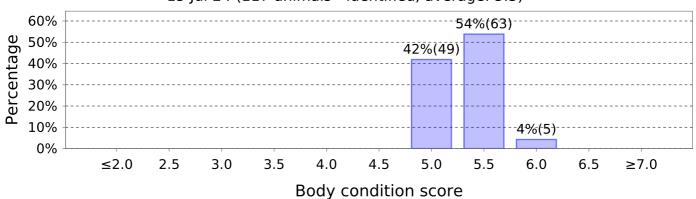

## **Body Condition Score**

Animal group: Cows in Milk

Planned start of Calving: 30 Jul 24

Denominator is limited to the scored cows within the group.

Optimal herd average (including heifers).

15 Jul 24 (117 animals - identified, average: 5.3)