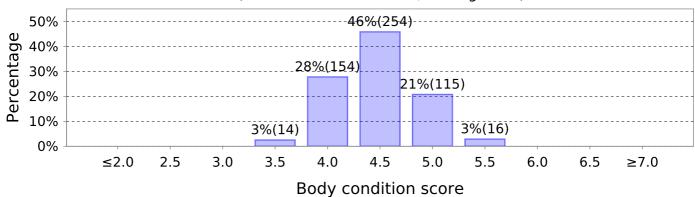

## **Body Condition Score**

13 Feb 25 (558 animals - identified, average: 4.3)

6 Mar 25 (558 animals - identified, average: 4.3)

8 Apr 25 (558 animals - identified, average: 4.5)