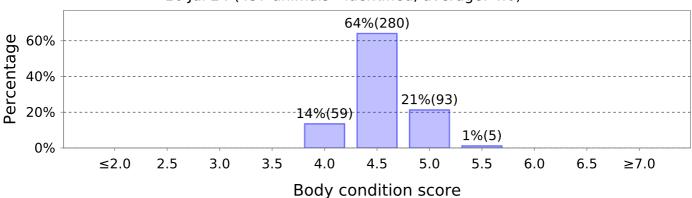

## **Body Condition Score**

13 Feb 25 (558 animals - identified, average: 4.3)

6 Mar 25 (558 animals - identified, average: 4.3)

8 Apr 25 (558 animals - identified, average: 4.5)