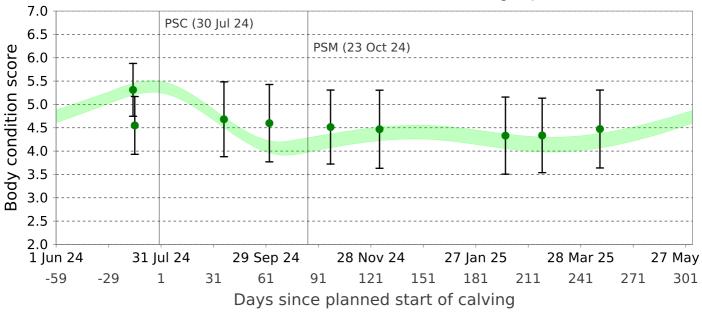

## **Body Condition Score**

Animal group: Cows in Milk

Planned start of Calving: 30 Jul 24

Denominator is limited to the scored cows within the group.

Optimal herd average (including heifers).

15 Jul 24 (117 animals - identified, average: 5.3)

16 Jul 24 (437 animals - identified, average: 4.6)

## **Body Condition Score**

5 Sep 24 (448 animals - identified, average: 4.7)

1 Oct 24 (545 animals - identified, average: 4.6)

5 Nov 24 (558 animals - identified, average: 4.5)

3 Dec 24 (553 animals - identified, average: 4.5)

## **Body Condition Score**

13 Feb 25 (558 animals - identified, average: 4.3)

6 Mar 25 (558 animals - identified, average: 4.3)

8 Apr 25 (558 animals - identified, average: 4.5)