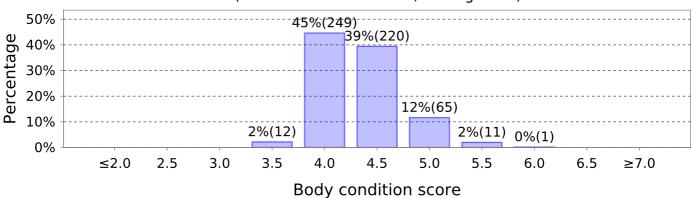

## **Body Condition Score**

5 Sep 24 (448 animals - identified, average: 4.7)

1 Oct 24 (545 animals - identified, average: 4.6)

5 Nov 24 (558 animals - identified, average: 4.5)

3 Dec 24 (553 animals - identified, average: 4.5)