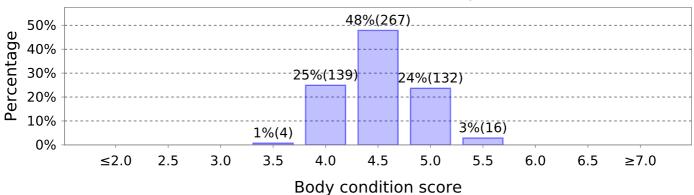

## **Body Condition Score**

5 Sep 24 (448 animals - identified, average: 4.7)

1 Oct 24 (545 animals - identified, average: 4.6)

5 Nov 24 (558 animals - identified, average: 4.5)

3 Dec 24 (553 animals - identified, average: 4.5)