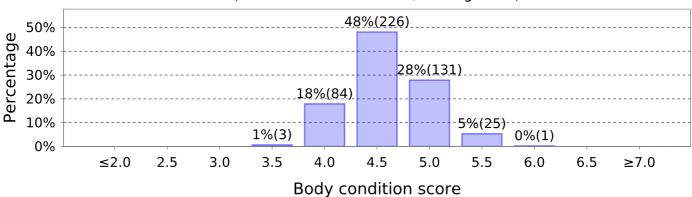

## **Body Condition Score**

6 Mar 25 (480 animals - identified, average: 4.4)

8 Apr 25 (480 animals - identified, average: 4.5)

14 May 25 (478 animals - identified, average: 4.5)