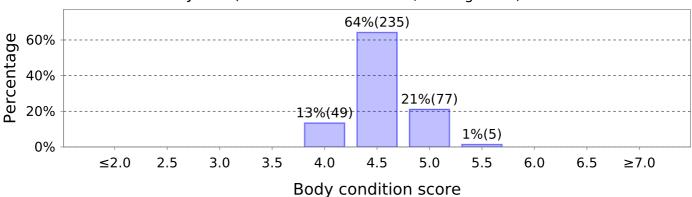

## **Body Condition Score**

5 Sep 24 (394 animals - identified, average: 4.7)

1 Oct 24 (470 animals - identified, average: 4.6)

5 Nov 24 (480 animals - identified, average: 4.5)

3 Dec 24 (476 animals - identified, average: 4.5)