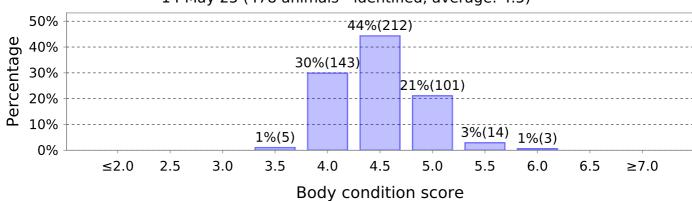

## **Body Condition Score**

Animal group: Numbered (Tagged) Animals

Planned start of Calving: 30 Jul 24

Denominator is limited to the scored cows within the group.

Optimal herd average (including heifers).

95% of animals lie within this range

Report Date: 14 May 25

15 Jul 24 (110 animals - identified, average: 5.3)

16 Jul 24 (366 animals - identified, average: 4.6)

## **Body Condition Score**

6 Mar 25 (480 animals - identified, average: 4.4)

8 Apr 25 (480 animals - identified, average: 4.5)

14 May 25 (478 animals - identified, average: 4.5)