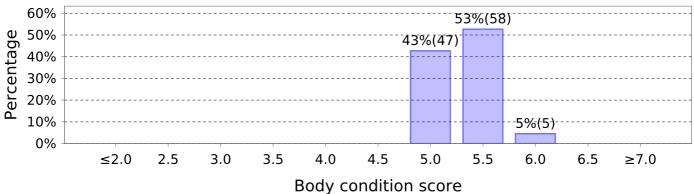

95% of animals lie within this range

Report Date: 14 May 25

15 Jul 24 (110 animals - identified, average: 5.3)

16 Jul 24 (366 animals - identified, average: 4.6)