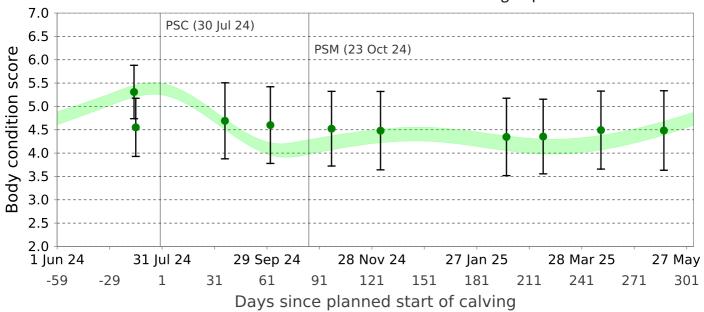

## **Body Condition Score**

Animal group: Numbered (Tagged) Animals

Planned start of Calving: 30 Jul 24

Denominator is limited to the scored cows within the group.

Optimal herd average (including heifers).

95% of animals lie within this range

Report Date: 14 May 25

15 Jul 24 (110 animals - identified, average: 5.3)

16 Jul 24 (366 animals - identified, average: 4.6)

## **Body Condition Score**

5 Sep 24 (394 animals - identified, average: 4.7)

1 Oct 24 (470 animals - identified, average: 4.6)

5 Nov 24 (480 animals - identified, average: 4.5)

3 Dec 24 (476 animals - identified, average: 4.5)

## **Body Condition Score**

6 Mar 25 (480 animals - identified, average: 4.4)

8 Apr 25 (480 animals - identified, average: 4.5)

14 May 25 (478 animals - identified, average: 4.5)