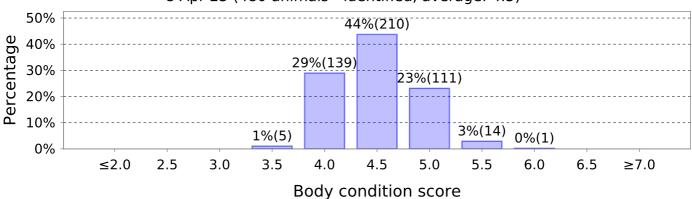

## **Body Condition Score**

6 Mar 25 (480 animals - identified, average: 4.4)

8 Apr 25 (480 animals - identified, average: 4.5)

14 May 25 (478 animals - identified, average: 4.5)