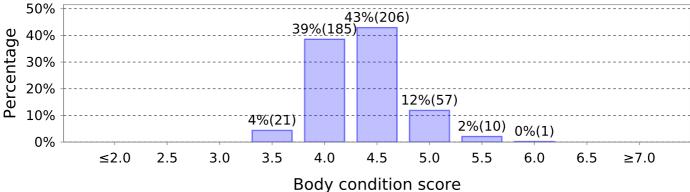

95% of animals lie within this range

Report Date: 14 May 25

15 Jul 24 (110 animals - identified, average: 5.3)

16 Jul 24 (366 animals - identified, average: 4.6)