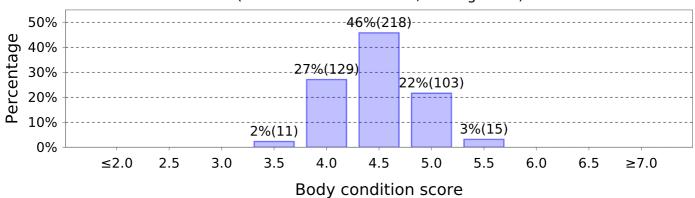

## **Body Condition Score**

5 Sep 24 (394 animals - identified, average: 4.7)

1 Oct 24 (470 animals - identified, average: 4.6)

5 Nov 24 (480 animals - identified, average: 4.5)

3 Dec 24 (476 animals - identified, average: 4.5)