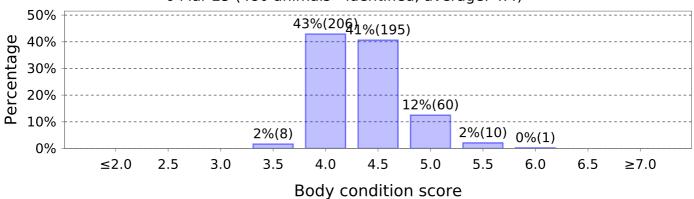

## **Body Condition Score**

6 Mar 25 (480 animals - identified, average: 4.4)

8 Apr 25 (480 animals - identified, average: 4.5)

14 May 25 (478 animals - identified, average: 4.5)