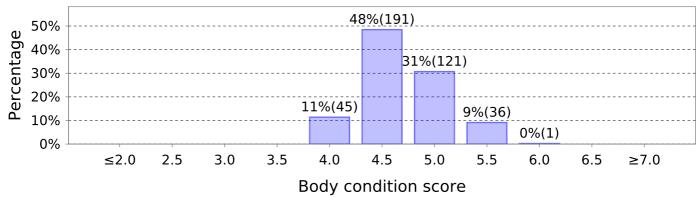

## **Body Condition Score**

6 Mar 25 (480 animals - identified, average: 4.4)

8 Apr 25 (480 animals - identified, average: 4.5)

14 May 25 (478 animals - identified, average: 4.5)