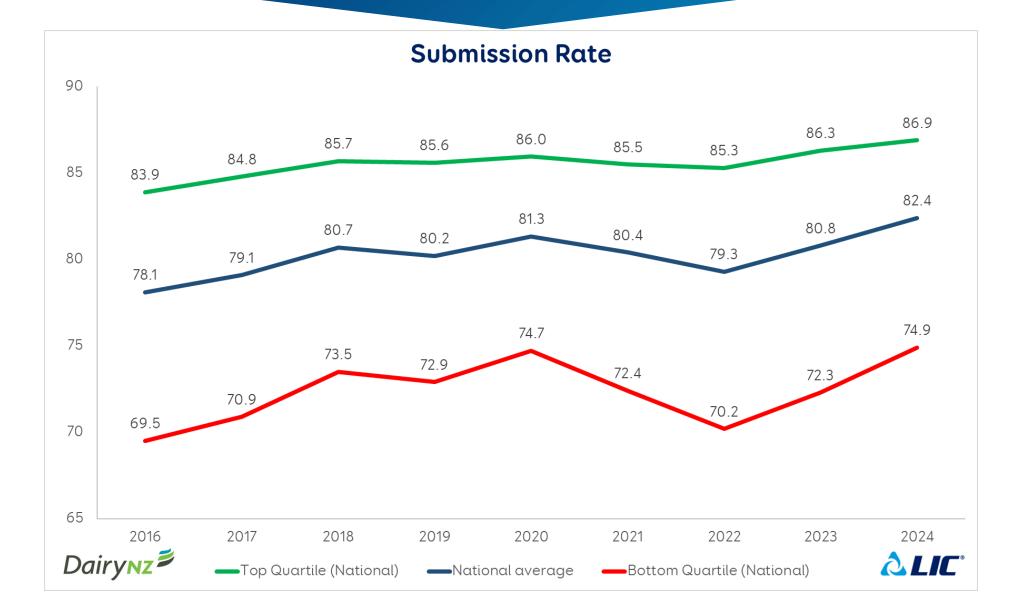

# Repro update 24-25 season

## **Aaron Henderson**



#### 6 week In-Calf Rate - National



#### 6 week In-Calf Rate – Canterbury



#### **3 Week Submission Rate - National**



#### Not In-Calf Rate - National



#### **Not In-Calf Rate -Canterbury**



### **NZ Reproductive Performance - Seasonal**

| National Performance 2024 | 6 Week In-Calf<br>Rate | 3 Week<br>Submission<br>Rate | Conception<br>Rate | Not In-Calf<br>Rate | Mating Length<br>(weeks) |
|---------------------------|------------------------|------------------------------|--------------------|---------------------|--------------------------|
| Top Quartile Average      | 78.1                   | 86.9                         | 59.6               | 11.3                | 10.0                     |
| 2nd Quartile Average      | 72.9                   | 85.2                         | 55.6               | 13.6                | 10.5                     |
| Average                   | 70.1