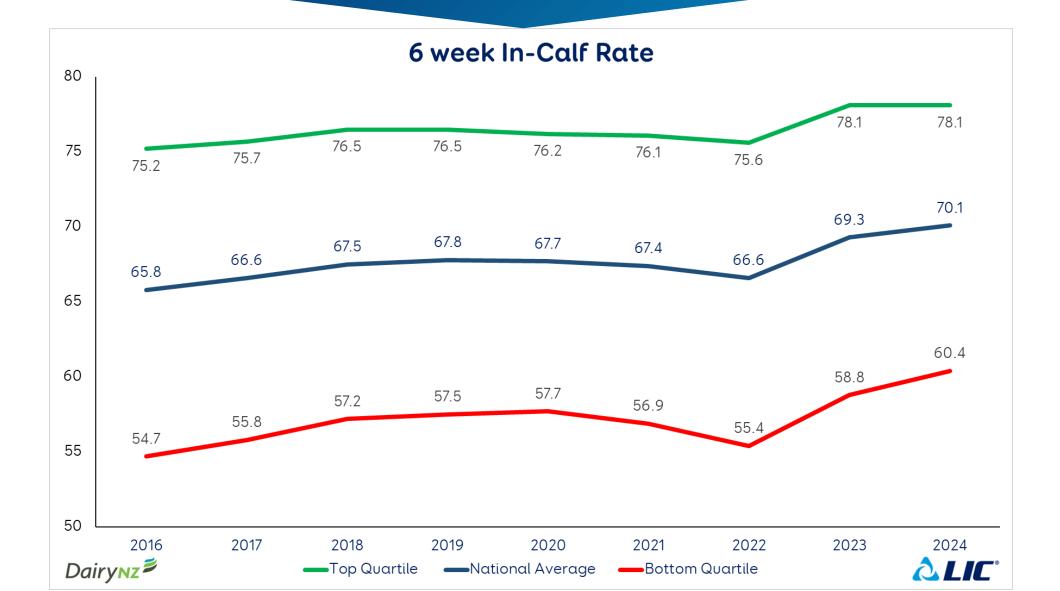

# Repro update 24-25 season

## **Aaron Henderson**



#### 6 week In-Calf Rate - National



#### 6 week In-Calf Rate – Canterbury



#### **3 Week Submission Rate - National**



#### Not In-Calf Rate - National



#### **Not In-Calf Rate -Canterbury**



### **NZ Reproductive Performance - Seasonal**

| National Performance 2024 | 6 Week In-Calf<br>Rate | 3 Week<br>Submission<br>Rate | Conception<br>Rate | Not In-Calf<br>Rate | Mating Length<br>(weeks) |
|---------------------------|------------------------|------------------------------|--------------------|---------------------|--------------------------|
| Top Quartile Average      | 78.1                   | 86.9                         | 59.6               | 11.3                | 10.0                     |
| 2nd Quartile Average      | 72.9                   | 85.2                         | 55.6               | 13.6