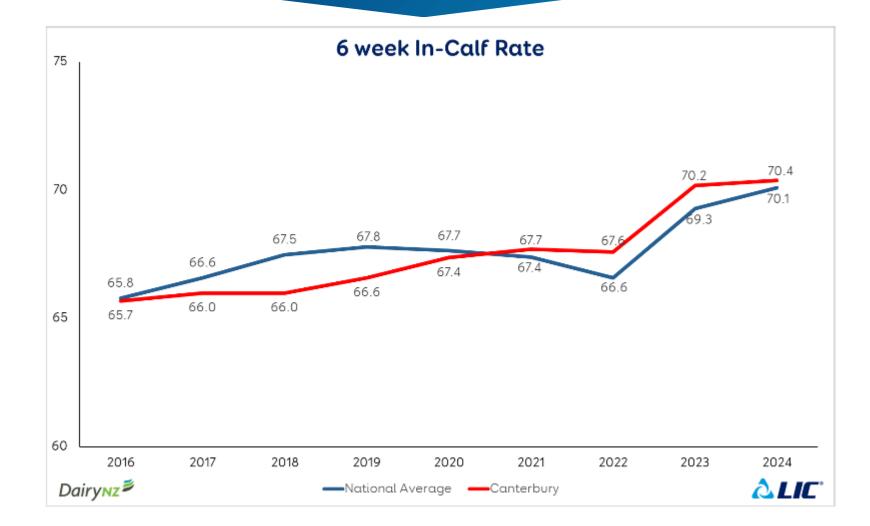

# Repro update 24-25 season

## **Aaron Henderson**



#### 6 week In-Calf Rate - National



#### 6 week In-Calf Rate – Canterbury



#### **3 Week Submission Rate - National**



#### Not In-Calf Rate - National



#### **Not In-Calf Rate -Canterbury**



### **NZ Reproductive Performance - Seasonal**

| National Performance 2024 | 6 Week In-Calf<br>Rate | 3 Week<br>Submission<br>Rate | Conception<br>Rate | Not In-Calf<br>Rate | Mating Length<br>(weeks) |
|---------------------------|------------------------|------------------------------|--------------------|---------------------|--------------------------|
| Top Quartile Average      | 78.1                   | 86.9                         | 59.6               | 11.3                | 10.0                     |
| 2nd Quartile Average      | 72.9                   | 85.2                         | 55.6               | 13.6                | 10.5                     |
| A