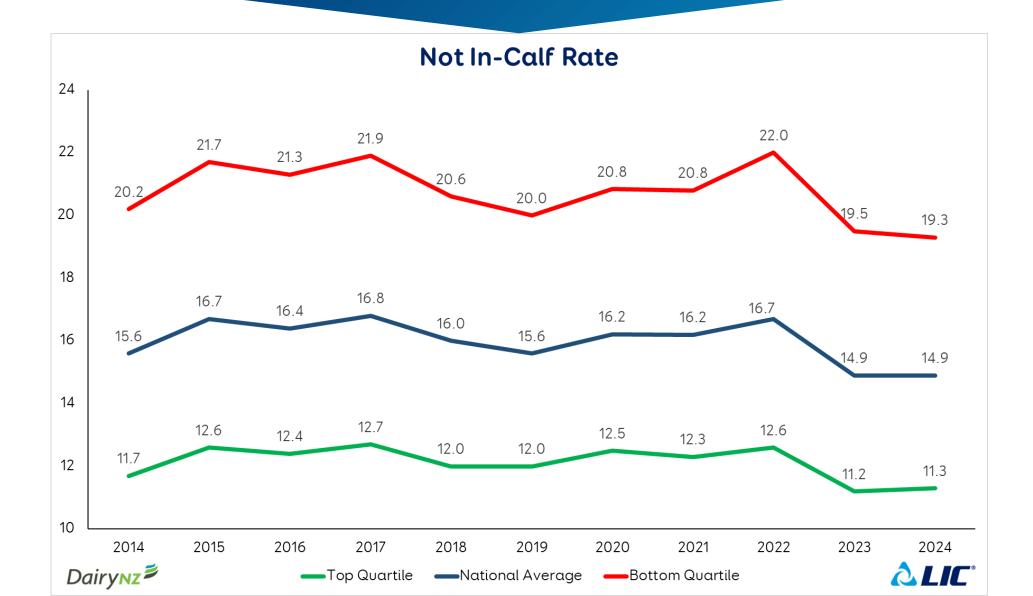

# Repro update 24-25 season

## **Aaron Henderson**



#### 6 week In-Calf Rate - National



#### 6 week In-Calf Rate – Canterbury



#### **3 Week Submission Rate - National**



#### Not In-Calf Rate - National



#### **Not In-Calf Rate -Canterbury**



### **NZ Reproductive Performance - Seasonal**

| National Performance 2024 | 6 Week In-Calf<br>Rate | 3 Week<br>Submission<br>Rate | Conception<br>Rate | Not In-Calf<br>Rate | Mating Length<br>(weeks) |
|---------------------------|------------------------|------------------------------|--------------------|---------------------|--------------------------|
| Top Quartile Average      | 78.1                   | 86.9                         | 59.6               | 11.3                | 10.0                     |
| 2nd Quartile Average      | 72.9                   | 85.2                         | 55.6               | 13.6                | 10.5                     |
| Average                   | 70.1                   | 82.4                         |