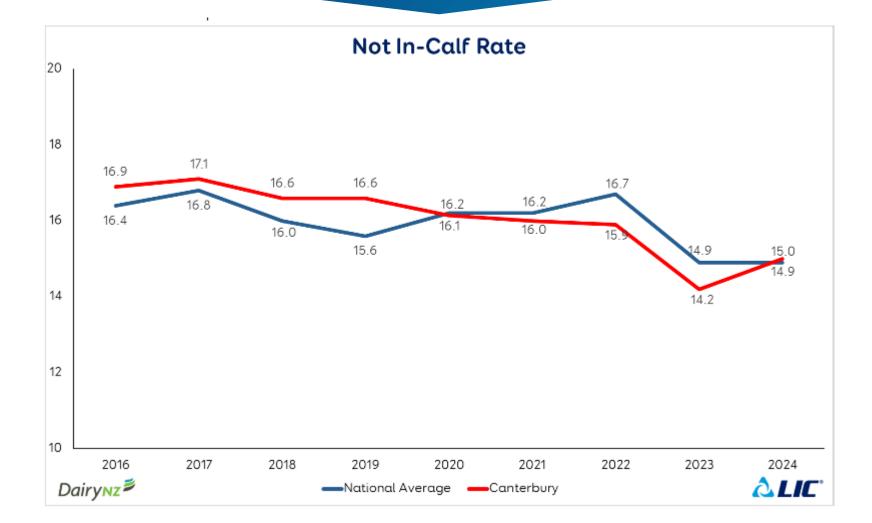

# Repro update 24-25 season

## **Aaron Henderson**



#### 6 week In-Calf Rate - National



#### 6 week In-Calf Rate – Canterbury



#### **3 Week Submission Rate - National**



#### Not In-Calf Rate - National



#### **Not In-Calf Rate -Canterbury**



### **NZ Reproductive Performance - Seasonal**

| National Performance 2024 | 6 Week In-Calf<br>Rate | 3 Week<br>Submission<br>Rate | Conception<br>Rate | Not In-Calf<br>Rate | Mating Length<br>(weeks) |
|---------------------------|------------------------|------------------------------|--------------------|---------------------|--------------------------|
| Top Quartile Average      | 78.1                   | 86.9                         | 59.6               | 11.3                | 10.0                     |
| 2nd Quartile Average      | 72.9                   | 85.2                         | 55.6               | 13.6                | 10.5                     |
| Average                   | 70.1                   | 82.4                         | 53.7               | 14.9